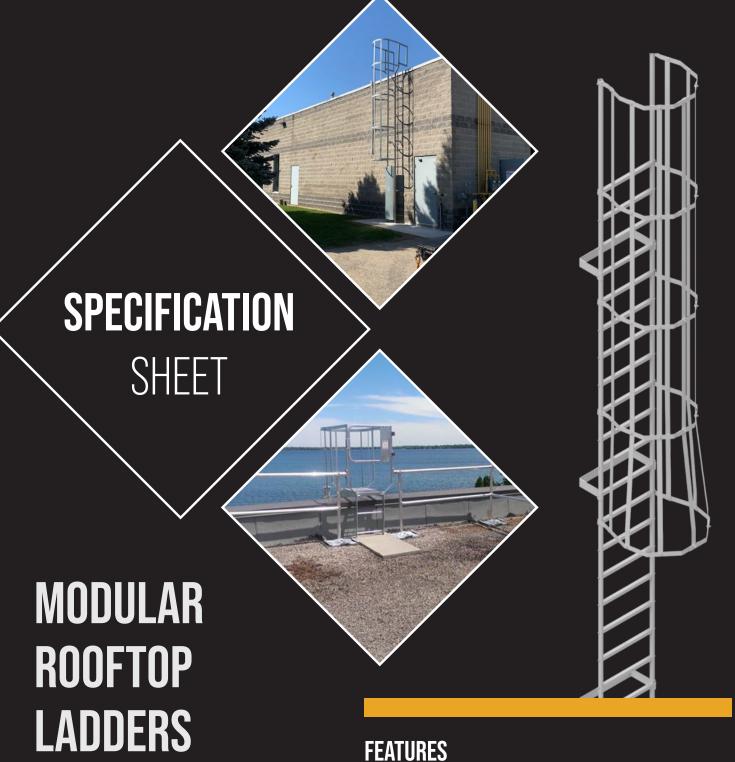

The RoofClimb Modular Rooftop Ladders provide safe and efficient access to rooftops and elevated surfaces. Designed with modularity in mind, these ladders are shipped as easy-to-assemble kits and bolted together on-site, eliminating the need for welding. This innovative design ensures quick installation, lower shipping costs, and the flexibility to make adjustments as needed. Ideal for a variety of applications, RoofClimb ladders are built to meet safety standards while offering unmatched convenience.

# MODULAR ROOFTOP LADDERS

### Dimensions

| Rail Spacing            | 24" (610mm)                                       |
|-------------------------|---------------------------------------------------|
| Overall Width           | 27-3/4" (705mm)                                   |
| Ladder Rail Length      | 10 ft lengths                                     |
| Ladder Rung             | 1-1/4" SQ. 6061-T6, machined serrated top surface |
| Rung Spacing            | 12in (305mm)                                      |
| Rail Extension          | 42" (1067mm) beyond landing surface               |
| Clearance Behind Ladder | 7in (178mm) minimum (vertical position)           |

## Weight

| Ladder Section (10 ft) | 90 lbs (includes rungs, fittings, & hardware)     |
|------------------------|---------------------------------------------------|
| Cage Section (10 ft)   | 60 lbs (includes hardware)                        |
| Compliance             | Meets/exceeds CAL/WA OSHA, OSHA, & ANSI standards |
| Warranty               | 2 years                                           |